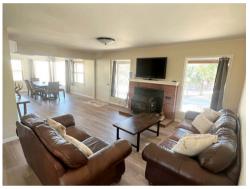

## Amenities

LIVING ROOM

2 couches Smart TV

**Fireplace** 

**KITCHEN** 

Fully stocked with all cooking essentials

Paper towels Dish soap

Plastic baggies