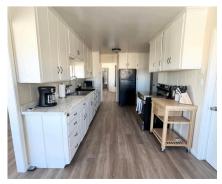

## Amenities

LIVING ROOM

2 couches Smart TV

**Fireplace** 

**KITCHEN** 

Fully stocked with all cooking essentials

Paper towels Dish soap

Plastic baggies