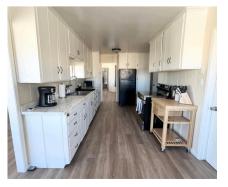

**Contact Bitterwater Outfitters** to book your stay.

Amenities

LIVING ROOM 2 couches Smart TV Fireplace Wood

KITCHEN Fully stocked with all cooking essentials Paper towels Dish soap/sponge Dish towels Plastic baggies, foil Coffee and filters Salt/Pepper Locally Sourced Olive Oil