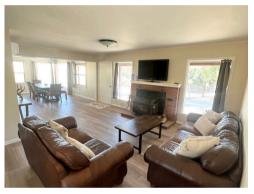

**Contact Bitterwater Outfitters** to book your stay.

Amenities

LIVING ROOM 2 couches Smart TV Fireplace Wood

KITCHEN Fully stocked with all cooking essentials Paper towels Dish soap/sponge Dish towels Plastic baggies, foil Coffee and filters Salt/Pepper Locally Sourced Olive Oil